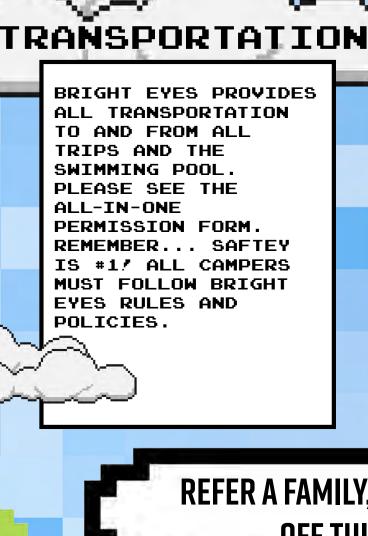

#### **Trips/Permission Slips**

Ready for fun? Please see field trip key for what to bring on trip days. Parent signature is required for all trips. All trips are subject to change.

#### Pool/Water Days

No one wants to lose their belongings! Please label all clothing, towels, toiletries, water bottles, etc. All pool/water-based field trips are subject to change.